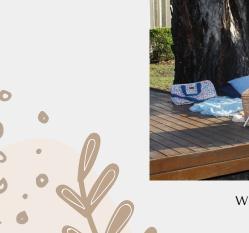

\$8 pp

\$10

Base Pop-Up Picnic

- 2 hours
- For 2 guests
- Low-lying picnic tables
- Elegant picnic blankets
- Plush cushions
- Tableware, per guest
  - Placemats
  - Dinner plate
  - Wine/champagne glass
  - Water glass and jug
  - Cutlery
  - Cotton napkin
- Decorative elements, floral arrangements and décor
- Personalised signage
- Market umbrella (Day Time)
- Lighting (Evening)