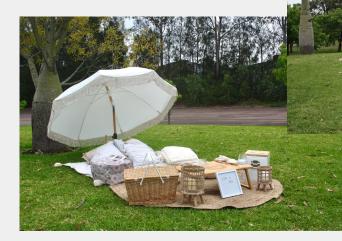

\$8 pp

\$10

Base Pop-Up Picnic

- 2 hours
- For 2 guests
- Low-lying picnic tables
- Elegant picnic blankets
- Plush cushions
- Tableware, per guest
  - Placemats
  - Dinner plate
  - Wine/champagne glass
  - Water glass and jug
  - Cutlery
  - Cotton napkin
- Decorative elements, floral arrangements and décor
- Personalised signage
- Market umbrella (Day Time)
- Lighting (Evening)